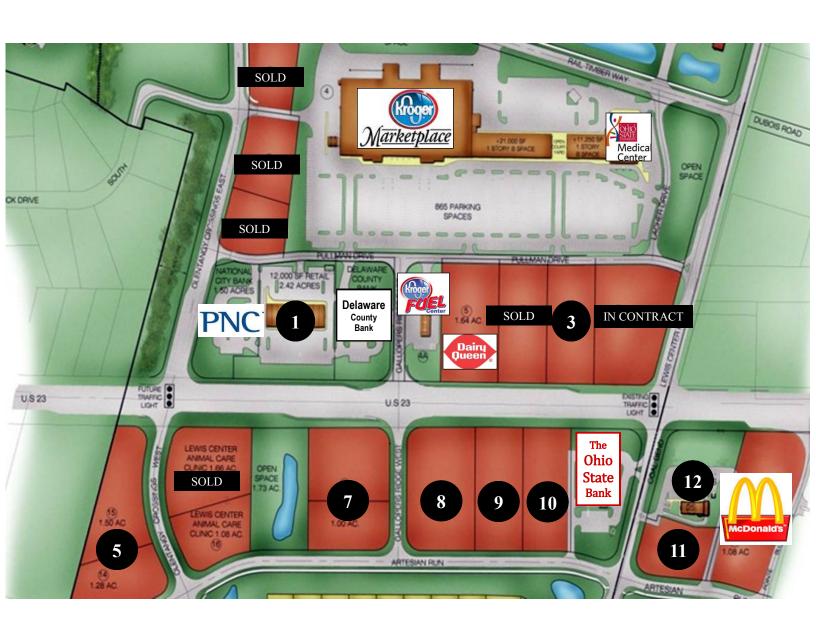

# Outparcels Available

#### PROPERTY PROFILE:

- Anchored by a 124,000 SF Kroger Marketplace, the largest in the United States, having opened in November, 2009.
- •Project is located in southern Delaware County, which is the fastest growing county in Ohio and the 13th fastest in the United States.
- •Tremendous opportunity available; outparcels currently zoned for retail, commercial and office users. Potential users include restaurants, banks, hospitals, medical facilities, gas stations, and neighborhood shops.
- •Potential for multi-tenant building on outparcel in front of Kroger Marketplace.
- •Join OSU Medical, Dairy Queen, Delaware County Bank, Subway, PNC Bank, Joe's Original American Sports Bar and Ohio State Bank. •
- •Traffic lights located at US 23-Lewis Center and US 23-Olentangy Crossing East.
- •US 23 and Olentangy Crossing East is the main entry to the Olentangy High School and Middle School complex, with a traffic count of 4,500 SF for school use alone.
- •Located 6.3 miles north of I-270 and 6 miles west of I-71.
- •Utilities available cable, gas, sanitary, water and electric.