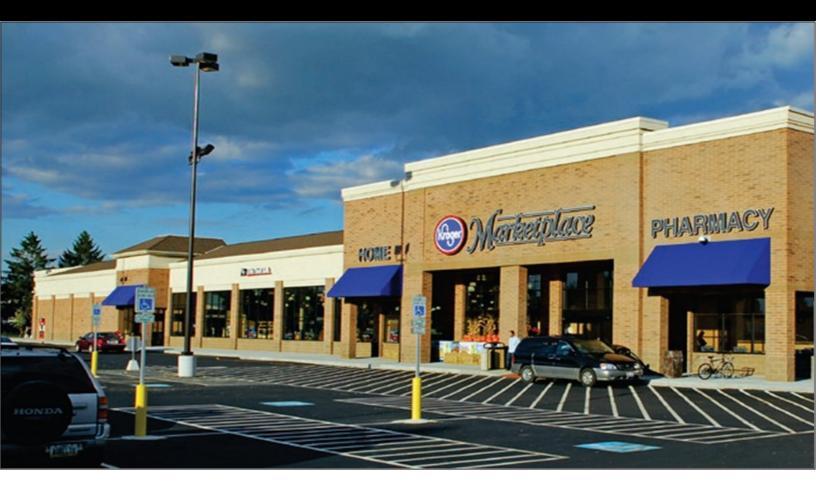

#### PROPERTY PROFILE:

- Anchored by a 124,000 SF Kroger Marketplace, the largest in the United States, having opened in November, 2009.
- •Project is located in southern Delaware County, which is the fastest growing county in Ohio and the 13th fastest in the United States.
- •Tremendous opportunity available; outparcels currently zoned for retail, commercial and office users. Potential users include restaurants, banks, hospitals, medical facilities, gas stations, and neighborhood shops.
- •Potential for multi-tenant building on outparcel in front of Kroger Marketplace.
- •Join OSU Medical, Dairy Queen, Delaware County Bank, Subway, PNC Bank, Joe's Original American Sports Bar and Ohio State Bank. •
- •Traffic lights located at US 23-Lewis Center and US 23-Olentangy Crossing East.
- •US 23 and Olentangy Crossing East is the main entry to the Olentangy High School and Middle School complex, with a traffic count of 4,500 SF for school use alone.
- •Located 6.3 miles north of I-270 and 6 miles west of I-71.
- •Utilities available cable, gas, sanitary, water and electric.