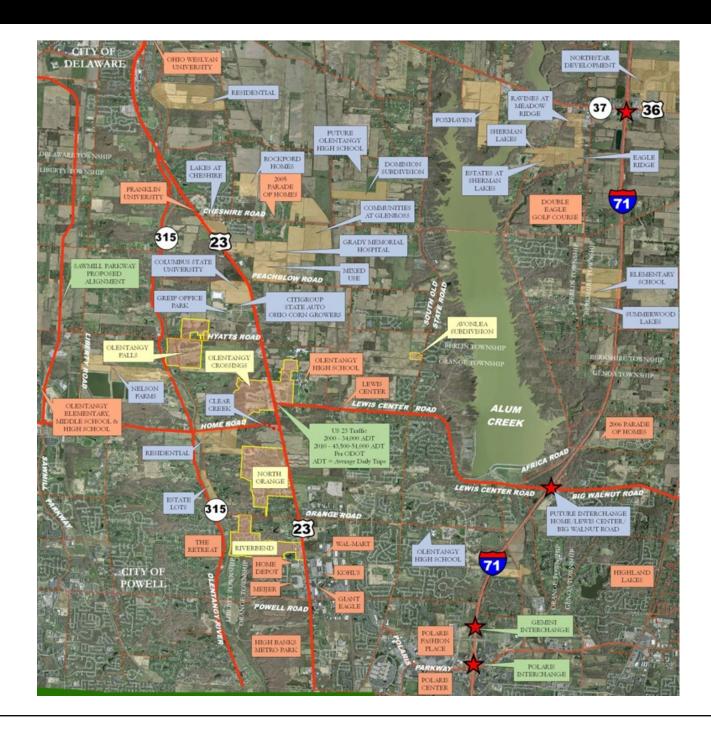

#### PROPERTY PROFILE:

- Anchored by a 124,000 SF Kroger Marketplace, the largest in the United States, having opened in November, 2009.
- •Project is located in southern Delaware County, which is the fastest growing county in Ohio and the 13th fastest in the United States.
- •Tremendous opportunity available; outparcels currently zoned for retail, commercial and office users. Potential users include restaurants, banks, hospitals, medical facilities, gas stations, and neighborhood shops.
- •Potential for multi-tenant building on outparcel in front of Kroger Marketplace.
- •Join OSU Medical, Dairy Queen, Delaware County Bank, Subway, PNC Bank, Joe's Original American Sports Bar and Ohio State Bank. •
- •Traffic lights located at US 23-Lewis Center and US 23-Olentangy Crossing East.
- •US 23 and Olentangy Crossing East is the main entry to the Olentangy High School and Middle School complex, with a traffic count of 4,500 SF for school use alone.
- •Located 6.3 miles north of I-270 and 6 miles west of I-71.
- •Utilities available cable, gas, sanitary, water and electric.

### **TRAFFIC COUNTS:**

42,000 VPD on US 23 (per ODOT) 16,000 VPD on Lewis Center (per ODOT)

For Information: Jack Tzagournis

Fortress Real Estate Companies

President 614.569.4321

jack@fortressrec.com